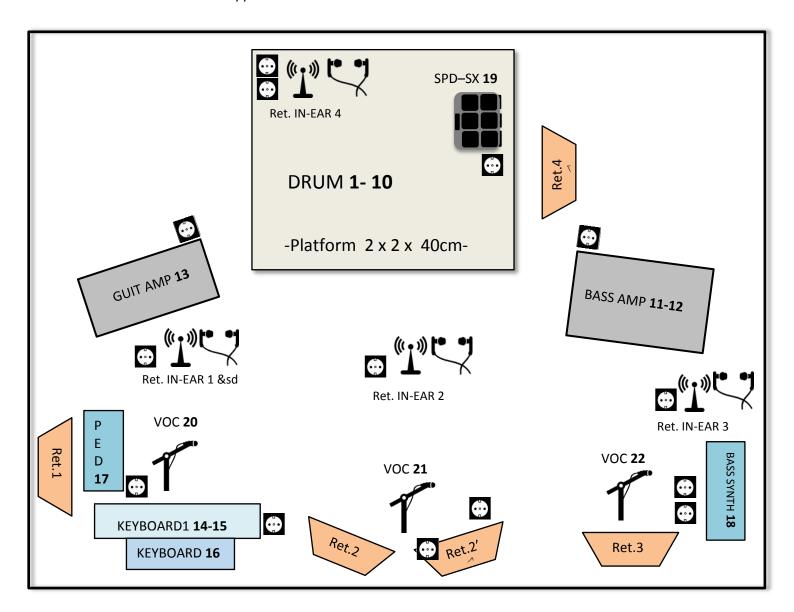

# **ELEMENTS 4** // TECHNICAL RIDER 2018

| CH. | INPUTS                | STANDS     | MICS          | INSERTS         |
|-----|-----------------------|------------|---------------|-----------------|
| 1   | KICK IN               |            | Beta 91       | COMP / GATE     |
| 2   | KICK OUT              | Small Boom | Beta 52 / D6  | COMP / GATE     |
| 3   | SNARE TOP             | Small Boom | SM57 / I5     | COMP / GATE     |
| 4   | SNARE BOT             |            | E904 / E604   | COMP / GATE     |
| 5   | HH                    | Small Boom | SM81 / KM184  |                 |
| 6   | TOM High              | Claw       | E904 / E604   | GATE            |
| 7   | TOM Medium            | Claw       | E904 / E604   | GATE            |
| 8   | TOM Floor             | Claw       | E904 / D6     | GATE            |
| 9   | OHL                   | Tall Boom  | C414 / KM184  |                 |
| 10  | OHR                   | Tall Boom  | C414 / KM184  |                 |
| 11  | BASS DI               |            | DI BOX        | COMP            |
| 12  | BASS MIC              | Small Boom | SEN 421 / M88 |                 |
| 13  | GUITAR                | Small Boom | SM57 / E609   | COMP            |
| 14  | Keyboard KORG         |            | DI BOX        |                 |
| 1.5 | // 1                  |            | DLDOV         |                 |
| 15  | Keyboard KORG<br>// 2 |            | DI BOX        |                 |
| 16  | Keyboard              |            | DI BOX        |                 |
|     | Mininova              |            |               |                 |
| 17  | RC 300                |            | DI BOX        |                 |
| 18  | Keyboard Synth        |            | DI BOX        |                 |
|     | Bass                  |            |               |                 |
| 19  | Roland SPD - SX       |            | DI BOX        |                 |
| 20  | VOCAL Paulé           | Tall Boom  | SM 58         | COMP / DE ESSER |
| 21  | VOCAL Antoine         | Tall Boom  | Beta 87 / M80 | COMP / DE ESSER |
| 22  | VOCAL Louise          | Tall Boom  | SM 58         | COMP / DE ESSER |

Important: we need a nice reverb and delay for vocals.

Monitors: We will use in house monitor engineer.

IMPORTANT // The 4 musicians are using mono in ear wireless systems, they will need XLR connections from monitor desk to receivers.